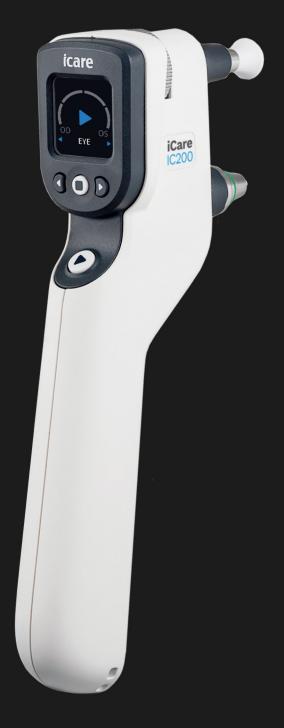

### 操作方法と主な特徴

測定ボタンを押して眼圧を測定します。この操作を6回繰り返して正確な眼圧値を得ます。 測定ボタンの長押しにより6回連続の測定も可能です。

iCare モードセレクト

単回と連続の測定モード が選べます。

iCare イージーナビ

測定眼の選択や保存データの 確認などが行えます。

有機EL ディスプレイ

操作ガイドや測定データ を鮮明に表示します。

iCare イージーポジショニング

正しい測定位置を赤と緑のLEDで知らせます。