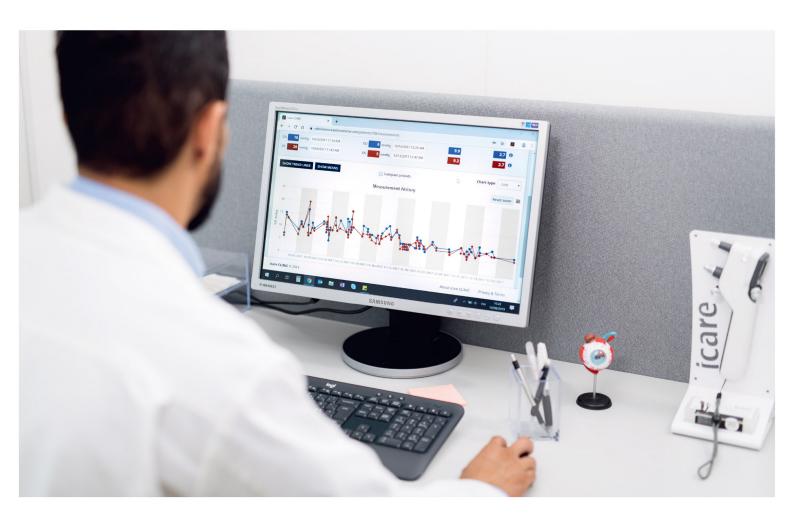

### iCare CLINICで行う データ管理

### iCare CLINIC<sup>\*</sup>は、クラウド上で情報管理を行うソフトウェアです。 アイケアIC200で測定したデータをクラウド上で管理や分析を行います。

測定データをiCare CLINICにアップロードするには、データ転送用ソフトのiCare EXPORTをPCに インストールする必要があります。IC200のデータはUSBケーブルを介して、PCよりiCare CLINICに アップロードされます。