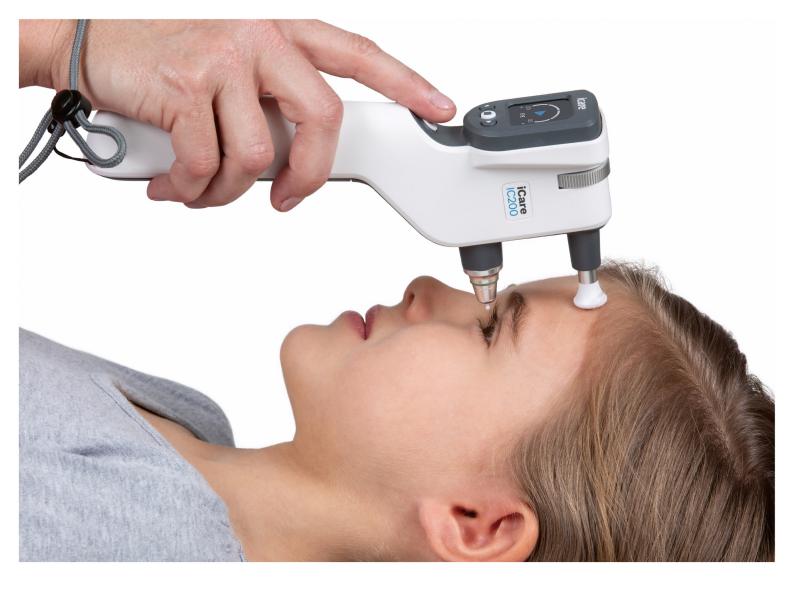

### 下方200°の範囲で眼圧測定が可能です。 座位や仰臥位、ベッドにもたれた姿勢にも対応します。

患者さんの姿勢を問わないため、臨床や外科、往診だけでなく救急現場などでも役立ちます。

### プローブの角膜への接触は一瞬で痛みもないため、 麻酔薬は必要ありません。

本体にプローブを装填し測定ボタンを押すと、プローブが角膜に接触し眼圧を測定します。 直感的なユーザーインターフェイスとガイド機能が、再現性の高い正確な測定結果をもたらします。 測定に際して特別なスキルは必要ありません。

ディスプレイとナビゲーションボタンは眼圧計の背面に配置され、測定中の操作・確認が容易です。