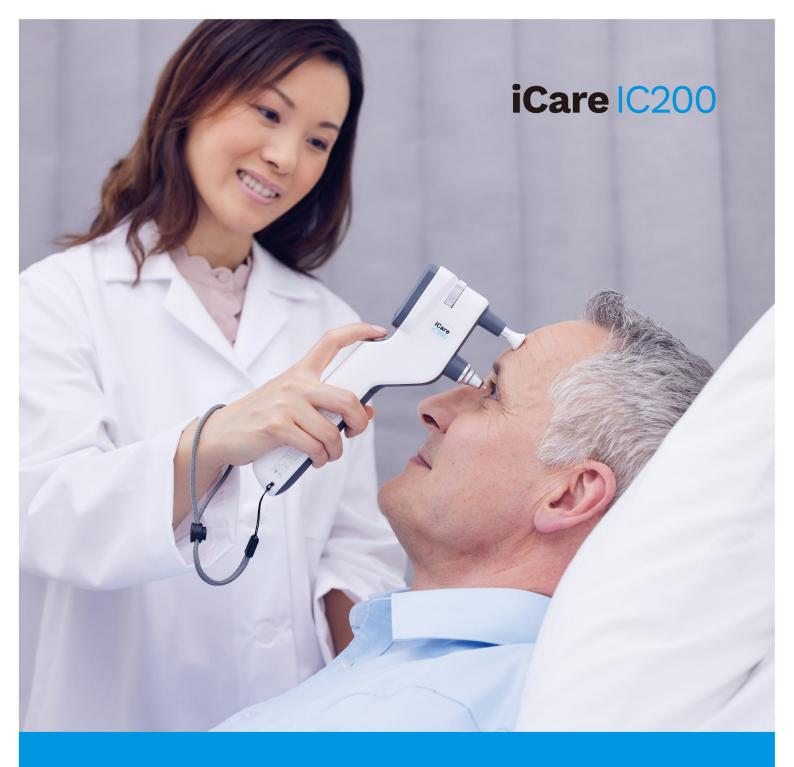

# **iCare** IC200 tonometer

### ァィヶア フィンランド社の特許技術 リバウンドテクノロジー

アイケア IC200は、 リバウンドテクノロジーを用いた "反跳式手持眼圧計"です。

極小のプローブを角膜に射出し、 その跳ね返りの速度から眼圧を算出します。 角膜への接触は一瞬で痛みも感じないため、 麻酔薬は必要ありません。

### 下方200°の範囲で眼圧測定が可能です。 座位や仰臥位、ベッドにもたれた姿勢にも対応します。

患者さんの姿勢を問わないため、臨床や外科、往診だけでなく救急現場などでも役立ちます。