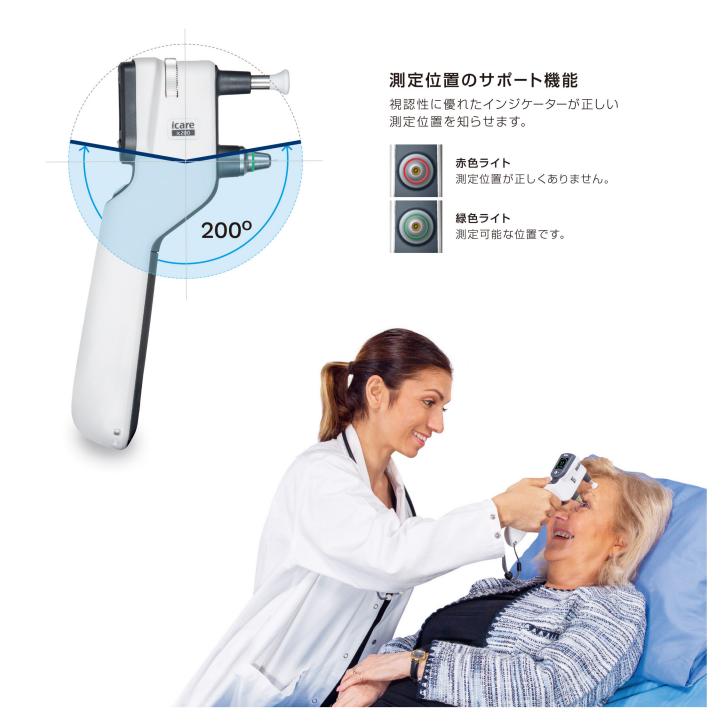

### 自由な姿勢で測定

### 下方200°の範囲で眼圧測定が可能です。 座位や仰臥位、ベッドにもたれた姿勢にも対応します。

患者さんの姿勢を問わないため、臨床や外科、往診だけでなく救急現場などでも役立ちます。

iCare イージーポジショニング

正しい測定位置を赤と緑のLEDで知らせます。