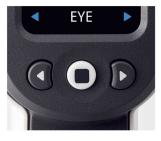

### 操作方法と主な特徴

測定ボタンを押して眼圧を測定します。この操作を6回繰り返して正確な眼圧値を得ます。 測定ボタンの長押しにより6回連続の測定も可能です。

iCare モードセレクト

単回と連続の測定モード が選べます。

iCare イージーナビ

測定眼の選択や保存データの 確認などが行えます。

有機EL ディスプレイ

操作ガイドや測定データ を鮮明に表示します。