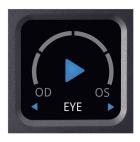

### 操作方法と主な特徴

測定ボタンを押して眼圧を測定します。この操作を6回繰り返して正確な眼圧値を得ます。 測定ボタンの長押しにより6回連続の測定も可能です。

iCare モードセレクト

単回と連続の測定モード が選べます。

iCare イージーナビ

測定眼の選択や保存データの 確認などが行えます。

有機EL ディスプレイ

操作ガイドや測定データ を鮮明に表示します。

iCare イージーポジショニング

正しい測定位置を赤と緑のLEDで知らせます。