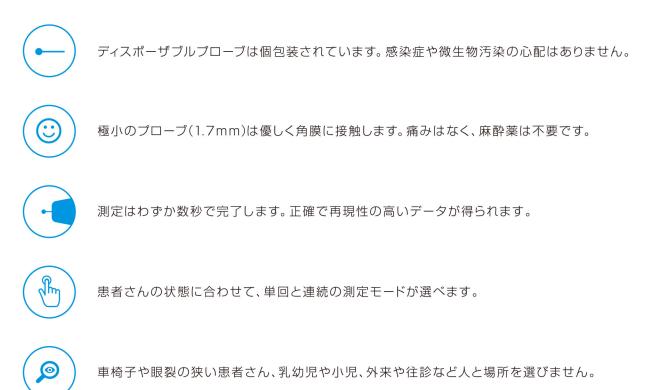

### ァィヶア フィンランド社の特許技術 リバウンドテクノロジー

アイケア IC200は、 リバウンドテクノロジーを用いた "反跳式手持眼圧計"です。

極小のプローブを角膜に射出し、 その跳ね返りの速度から眼圧を算出します。 角膜への接触は一瞬で痛みも感じないため、 麻酔薬は必要ありません。

### プローブの角膜への接触は一瞬で痛みもないため、 麻酔薬は必要ありません。

本体にプローブを装填し測定ボタンを押すと、プローブが角膜に接触し眼圧を測定します。 直感的なユーザーインターフェイスとガイド機能が、再現性の高い正確な測定結果をもたらします。 測定に際して特別なスキルは必要ありません。

ディスプレイとナビゲーションボタンは眼圧計の背面に配置され、測定中の操作・確認が容易です。

### 操作方法と主な特徴

測定ボタンを押して眼圧を測定します。この操作を6回繰り返して正確な眼圧値を得ます。 測定ボタンの長押しにより6回連続の測定も可能です。

iCare モードセレクト

単回と連続の測定モード が選べます。

iCare イージーナビ

測定眼の選択や保存データの 確認などが行えます。

有機EL ディスプレイ

操作ガイドや測定データ を鮮明に表示します。

iCare イージーポジショニング

正しい測定位置を赤と緑のLEDで知らせます。