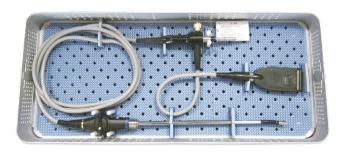

#### 腹腔・胸腔ビデオスコープ用トレー

### MTC-6002-001

腹腔・胸腔ビデオスコープ用トレー

サイズ 内寸: 725×307×76mm 外寸: 753×323×90mm

対応機種 OLYMPUS:LTF-S190-10 (LTF-S190-5·VH·VP·V3も収納可)