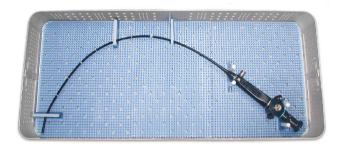

### 腎盂・尿管ビデオスコープ用トレー

喉頭ビデオスコープ用トレー

コンパクト収納 MP3-016-1 P5

# MTC-6002-012

喉頭ビデオスコープ用トレー

サイズ 内寸:725×307×76mm 外寸:753×323×90mm

対応機種 OLYMPUS:LF-V