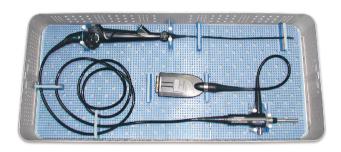

### MTC-6002-001

腹腔・胸腔ビデオスコープ用トレー

サイズ 内寸: 725×307×76mm 外寸: 753×323×90mm

対応機種 OLYMPUS:LTF-S190-10 (LTF-S190-5·VH·VP·V3も収納可)