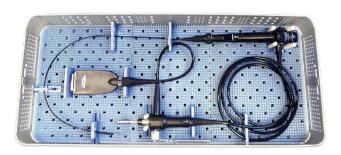

### MTC-6002-006

膀胱ビデオスコープ用トレー

サイズ 内寸:725×307×76mm 外寸:753×323×90mm

対応機種 OLYMPUS: CYF-VA2/CYF-VHA