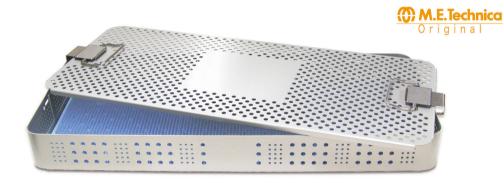

# マルチパック ラージメタルトレー オ質/アルミニウム AC EOG

多種多様な形状の軟性・硬性ファイバースコープやビデオスコープ、エコープローブなどを 機能的に配置して、収納・滅菌するために開発された滅菌トレーです。

シリコンバーや可動ポストなど豊富なアクセサリーの組み合わせにより、様々な形状の器具を安全に固定することができます。

MTC-6002 ラージメタルトレー(マット付) 725×307×76mm

内寸:725×307×76mm 外寸:753×323×90mm (底面の足を含む)