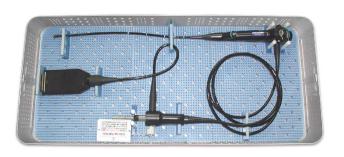

### 喉頭ファイバースコープ用トレー

## MTC-6002-008 喉頭ファイバースコープ用トレー

サイズ 内寸:725×307×76mm 外寸:753×323×90mm

対応機種 OLYMPUS:LF-TP/LF-DP/LF-GP